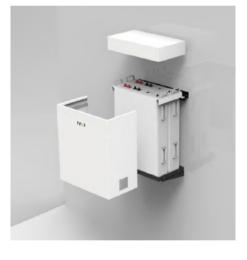

## **Designed for two E-BOX-48100R battery models**

#### **Battery Expansion**

PYTES Home Energy Storage System can connect up to 4 pcs R-BOX directly. Please refer to a HUB solution for bigger expansion demands.