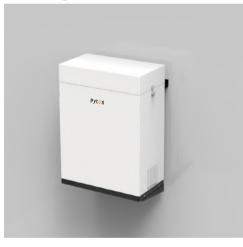

10 * 700 mm (780 mm H w/ holder) |
| Weight             | 264lbs                                                                                     |
| Mount              | Wall / Floor mount                                                                         |
| Enclosure rating   | IP20                                                                                       |
| Enclosure material | Cool-rolled steel                                                                          |
| Cooling            | Natural convection                                                                         |
| Warranty           | 6000 cycles or 10 years                                                                    |

## **Designed for two E-BOX-48100R battery models**

#### 3D image





#### **Mechanical Drawing**





#### **Battery Expansion**

PYTES Home Energy Storage System can connect up to 4 pcs R-BOX directly. Please refer to a HUB solution for bigger expansion demands.