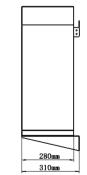

| Mechanical Design  | Parameter                                                                                  |
|--------------------|--------------------------------------------------------------------------------------------|
| Dimensions (L*W*H) | 11.0 * 20.1 * 27.5 inch (30.8 inch H w/ holder)<br>280 * 510 * 700 mm (780 mm H w/ holder) |
| Weight             | 264lbs                                                                                     |
| Mount              | Wall / Floor mount                                                                         |
| Enclosure rating   | IP20                                                                                       |
| Enclosure material | Cool-rolled steel                                                                          |
| Cooling            | Natural convection                                                                         |
| Warranty           | 6000 cycles or 10 years                                                                    |

#### **Mechanical Drawing**