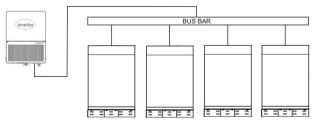

#### **Battery Expansion**

PYTES Home Energy Storage System can connect up to 4 pcs R-BOX directly. Please refer to a HUB solution for bigger expansion demands.