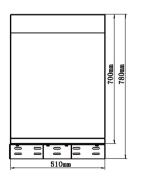

| Mechanical Design  | Parameter                                                                                  |
|--------------------|--------------------------------------------------------------------------------------------|
| Dimensions (L*W*H) | 11.0 * 20.1 * 27.5 inch (30.8 inch H w/ holder)<br>280 * 510 * 700 mm (780 mm H w/ holder) |
| Weight             | 264lbs                                                                                     |
| Mount              | Wall / Floor mount                                                                         |
| Enclosure rating   | IP20                                                                                       |
| Enclosure material | Cool-rolled steel                                                                          |
| Cooling            | Natural convection                                                                         |
| Warranty           | 6000 cycles or 10 years                                                                    |

#### **Mechanical Drawing**